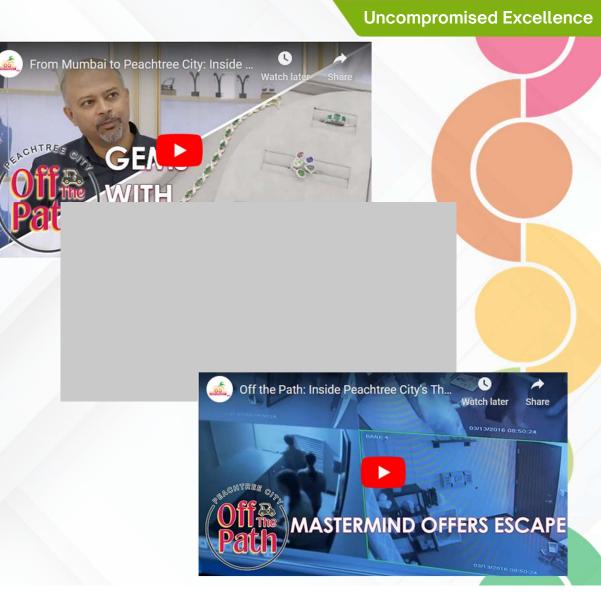

# **Video Series**

"Off the Path" is a new video series that spotlights local small businesses and shares the inspiring stories behind the entrepreneurs found here in Peachtree City.

Visit the city's YouTube page to view this new series.

Know a small business we should feature? Email <u>news@peachtree-</u> <u>city.org</u> with the details